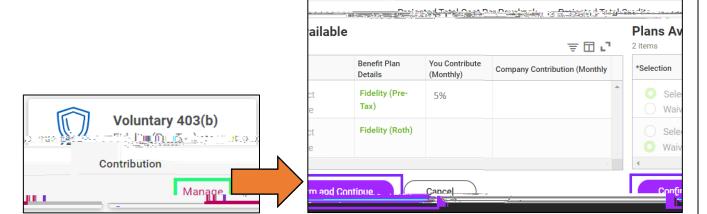

5. In this example, we will add a beneficiary to the Voluntary 403(b) plan. Click Manage. On the following screen, you are presented with a summary of the benefit. To add a beneficiary, click Confirm and Continue.