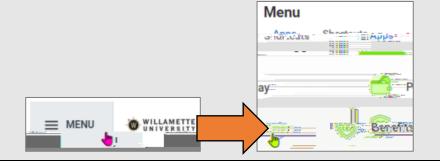

## Assigning a Beneficiary to a Benefit Plan

 Go back to the Workday home page, click **Menu** and then **Benefits** from the resulting drop down.

Click Benefits under Change.

On the resulting screen select **Beneficiary Change** and enter the effective date.